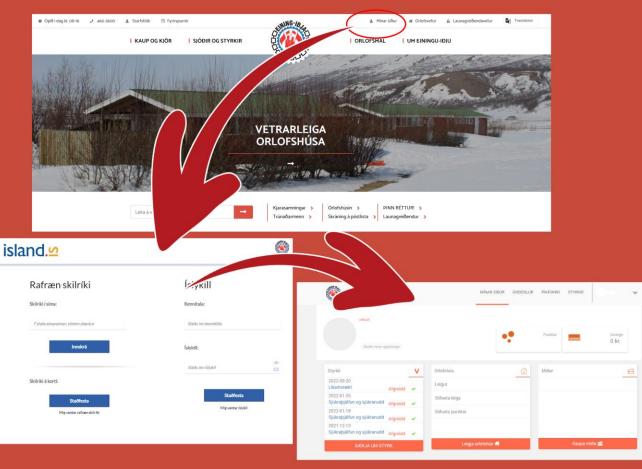

#### Rafræn atkvæðagreiðsla mun fara fram á "Mínum síðum félagsins"

Atkvæðagreiðsla hefst kl. 12 föstudaginn 9. desember og lýkur kl. 12 á hádegi mánudaginn 19. desember.

Þessir fundir eru fyrir félagsmenn sem starfa á almenna markaðinum, ekki er búið að semja fyrir þá sem starfa hjá ríki eða sveitarfélögum.

# Please encourage your colleagues to attend the meetings and participate in the voting on the agreement.

Electronic voting will begin at 12:00 on Friday 9<sup>th</sup> of December 2022 and will conclude at 12:00 on Monday 19<sup>th</sup> of December 2022.

- Go to the website www.ein.is
- Click on *Mínar síður* and log in there using electronic identification.
- There is a link that says voting.
- Click that and you will go to a page where you can see the agreement, presentation of the agreement and the ballot.
- If you work on the general market but do not find anything on the voting on *Mínar síður* please contact Arnór at 460 3600 or <u>arnor@ein.is</u>

**NOTE!** The link to the voting will not appear on Mínar síður until the voting starts on Friday 9<sup>th</sup> of December!